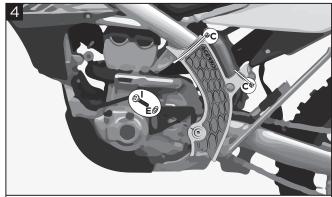

Place the X-Grip. Tighten the screw (H) and the washer (D). Fix them with the zip ties (C).
Posizionare l'X-Grip. Inserire la vite (H) e la rondella (D). Bloccare

Place the X-Grip. Tighten the screw (I) and the washer (E). Fix

them with the zip ties (C).
Posizionare l'X-Grip. Inserire la vite (I) e la rondella (E). Bloccare