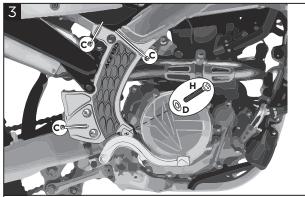

Place the X-Grip. Tighten the screw (H) and the washer (D). Fix them with the zip ties (C).
Posizionare l'X-Grip. Inserire la vite (H) e la rondella (D). Bloccare

Place the X-Grip. Tighten the screw (I) and the washer (E). Fix