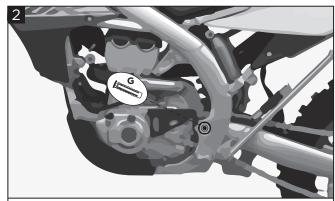

Introduce the expander (F) in the hole of the frame. Inserire l'expander (F) in plastica nel foro del telaio.

COD,500009317

Introduce the expander (G) in the hole of the frame. Inserire l'expander (G) in plastica nel foro del telaio.