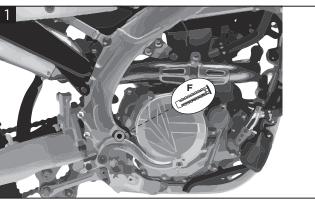

Introduce the expander (F) in the hole of the frame. Inserire l'expander (F) in plastica nel foro del telaio.

COD,500009317

Introduce the expander (G) in the hole of the frame. Inserire l'expander (G) in plastica nel foro del telaio.